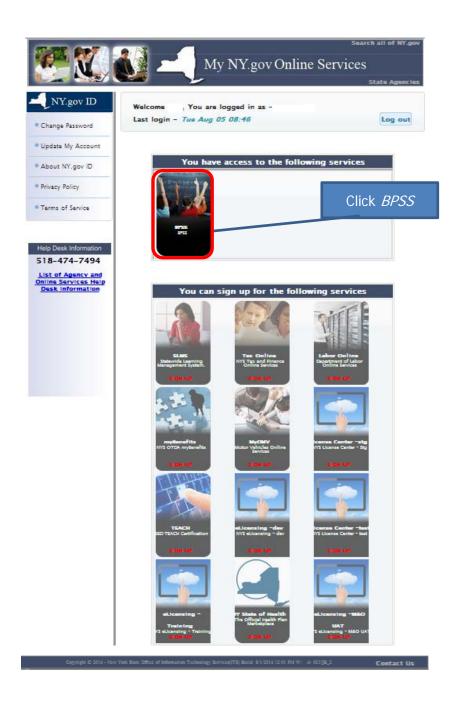

## Apply for Agent Certificate:

The following information will be needed for an Agent Certificate:

- School Verification Code (provided by School)
- Character Questions
- References & reference form BPSS-18R with your references signature

Login to BPSS from my.ny.gov





You may not see this page if you only have 1 role







\*Note: Each page will be shown for review. On each page, Click *Next* or make revision then click *Next* 



## Icon Key









NOTE: File type must be in .jpg, .gif or .png formats only.



NOTE: The image <u>must</u> fill the center box or the *Save Image* button will not be accessible.















Close the window