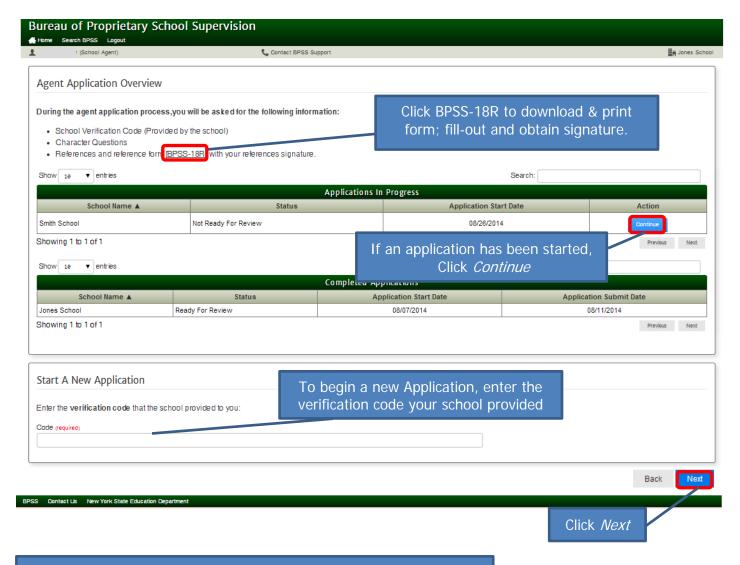

## Apply for Agent Certificate:

The following information will be needed for an Agent Certificate:

- School Verification Code (provided by School)
- Character Questions
- References & reference form BPSS-18R with your references signature

Login to BPSS from my.ny.gov

You may not see this page if you only have 1 role

\*Note: Each page will be shown for review. On each page, Click *Next* or make revision then click *Next* 