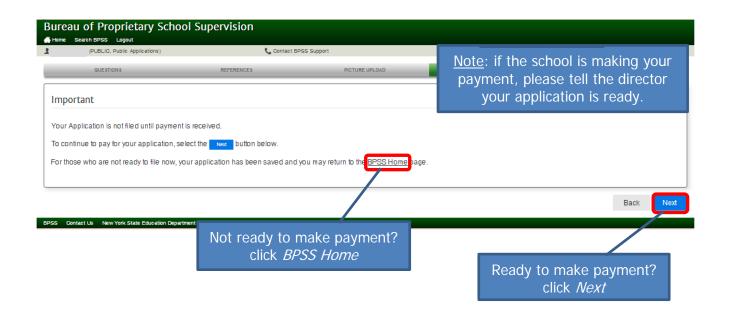

## Apply for Agent Certificate:

The following information will be needed for an Agent Certificate:

- School Verification Code (provided by School)
- Character Questions
- References & reference form BPSS-18R with your references signature

Login to BPSS from my.ny.gov





You may not see this page if you only have 1 role







\*Note: Each page will be shown for review. On each page, Click *Next* or make revision then click *Next* 



## Icon Key









NOTE: File type must be in .jpg, .gif or .png formats only.



NOTE: The image <u>must</u> fill the center box or the *Save Image* button will not be accessible.















Close the window