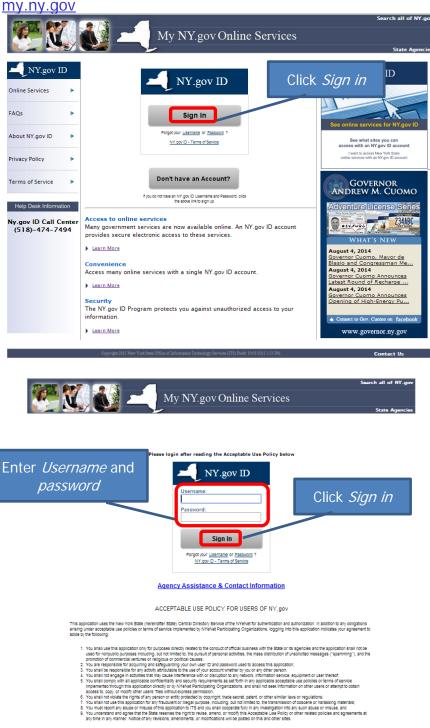

Login to BPSS from my.ny.gov

You may not see this page if you only have 1 role

\*Note: Each page will be shown for review. On each page, Click *Next* or make revision then click *Next* 