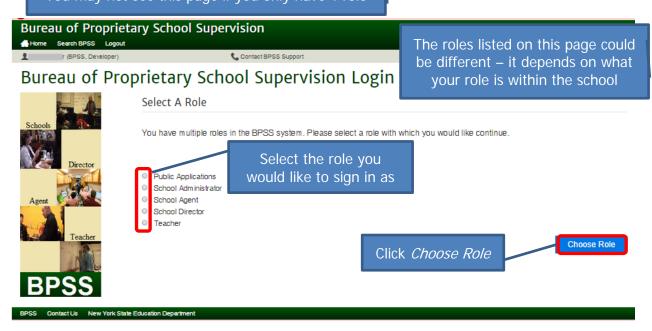

Login to BPSS from my.ny.gov

You may not see this page if you only have 1 role

\*Note: Each page will be shown for review. On each page, Click *Next* or make revision then click *Next* 