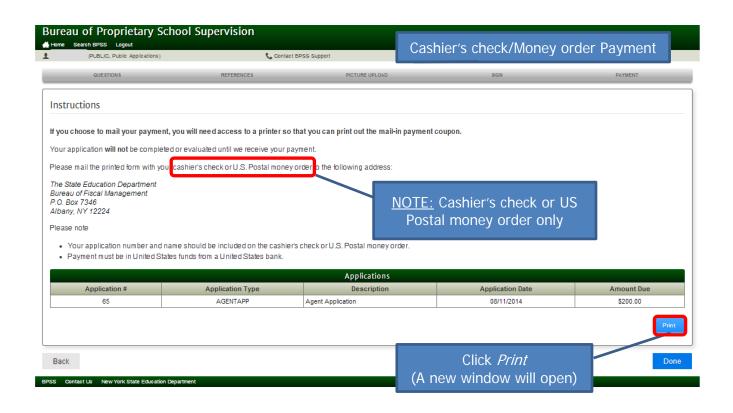

## Apply for Agent Certificate:

The following information will be needed for an Agent Certificate:

- School Verification Code (provided by School)
- Character Questions
- References & reference form BPSS-18R with your references signature

Login to BPSS from my.ny.gov





You may not see this page if you only have 1 role







\*Note: Each page will be shown for review. On each page, Click *Next* or make revision then click *Next* 



## Icon Key









NOTE: File type must be in .jpg, .gif or .png formats only.



NOTE: The image <u>must</u> fill the center box or the *Save Image* button will not be accessible.















Close the window