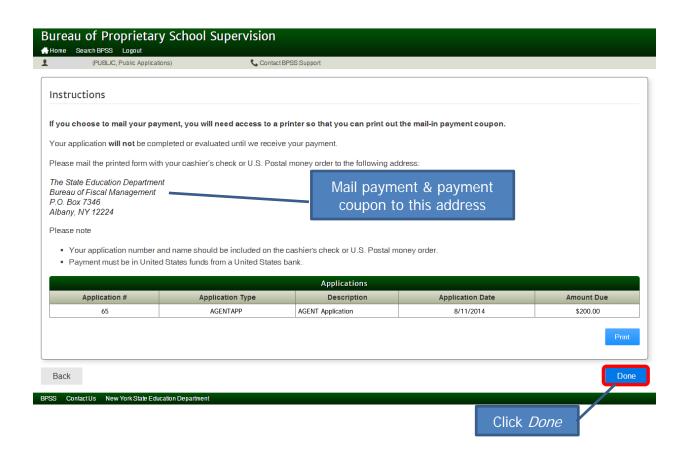

## Apply for Agent Certificate:

The following information will be needed for an Agent Certificate:

- School Verification Code (provided by School)
- Character Questions
- References & reference form BPSS-18R with your references signature

Login to BPSS from my.ny.gov





You may not see this page if you only have 1 role







\*Note: Each page will be shown for review. On each page, Click *Next* or make revision then click *Next* 



## Icon Key









NOTE: File type must be in .jpg, .gif or .png formats only.



NOTE: The image <u>must</u> fill the center box or the *Save Image* button will not be accessible.















Close the window