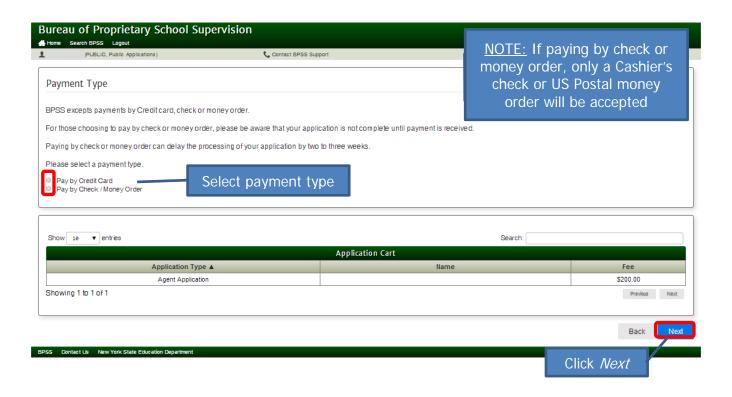

## Apply for Agent Certificate:

The following information will be needed for an Agent Certificate:

- School Verification Code (provided by School)
- Character Questions
- References & reference form BPSS-18R with your references signature

Login to BPSS from my.ny.gov





You may not see this page if you only have 1 role







\*Note: Each page will be shown for review. On each page, Click *Next* or make revision then click *Next* 



## Icon Key









NOTE: File type must be in .jpg, .gif or .png formats only.



NOTE: The image <u>must</u> fill the center box or the *Save Image* button will not be accessible.















Close the window