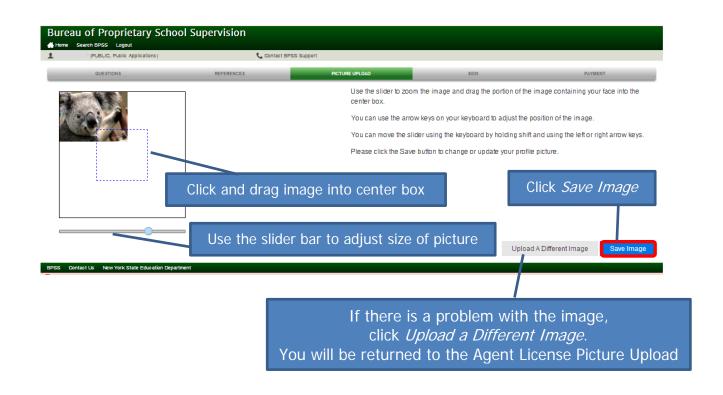

## Icon Key

NOTE: File type must be in .jpg, .gif or .png formats only.

NOTE: The image <u>must</u> fill the center box or the *Save Image* button will not be accessible.

Close the window