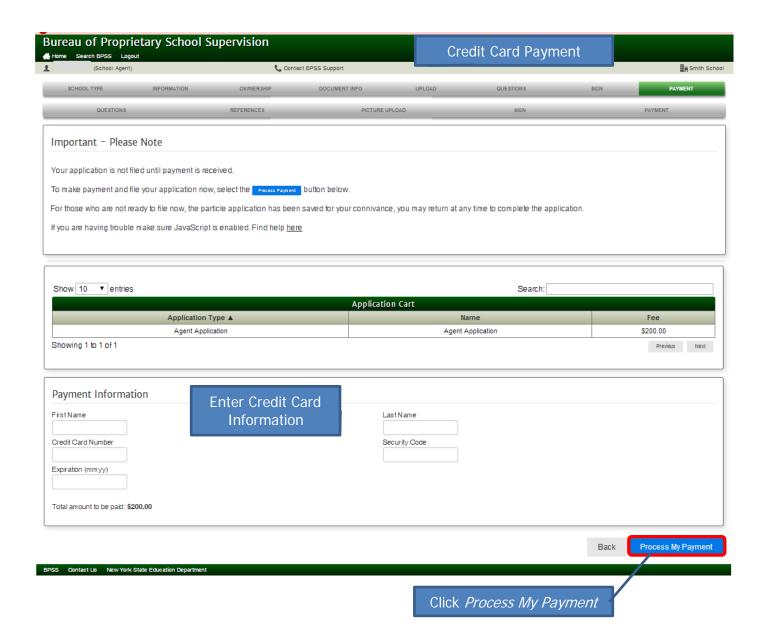

## Apply for Agent Certificate:

The following information will be needed for an Agent Certificate:

- School Verification Code (provided by School)
- Character Questions
- References & reference form BPSS-18R with your references signature

Login to BPSS from my.ny.gov





You may not see this page if you only have 1 role







\*Note: Each page will be shown for review. On each page, Click *Next* or make revision then click *Next* 



## Icon Key









NOTE: File type must be in .jpg, .gif or .png formats only.



NOTE: The image <u>must</u> fill the center box or the *Save Image* button will not be accessible.















Close the window