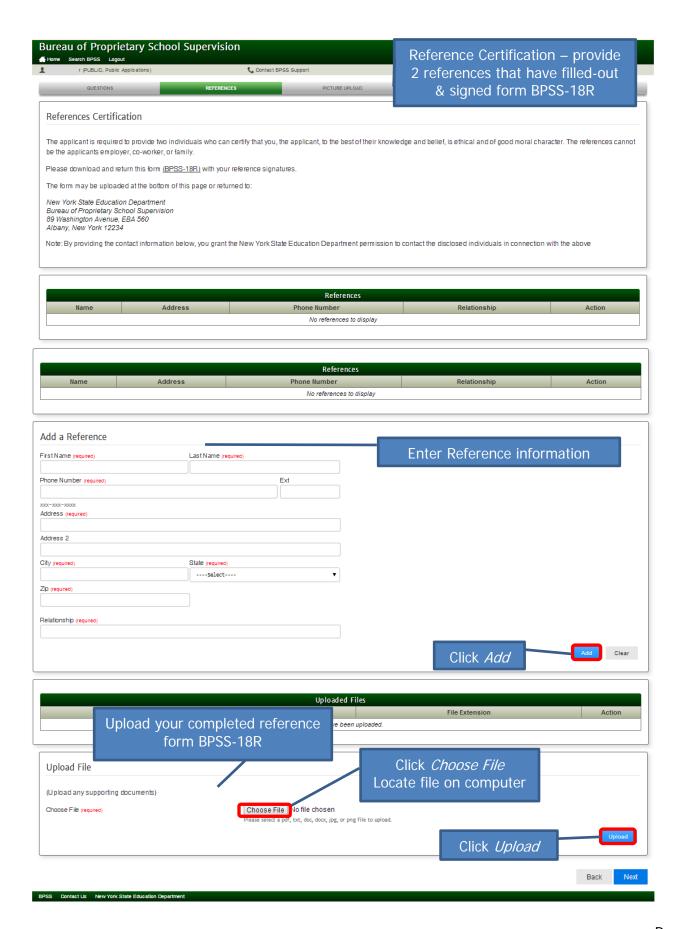

## Apply for Agent Certificate:

The following information will be needed for an Agent Certificate:

- School Verification Code (provided by School)
- Character Questions
- References & reference form BPSS-18R with your references signature