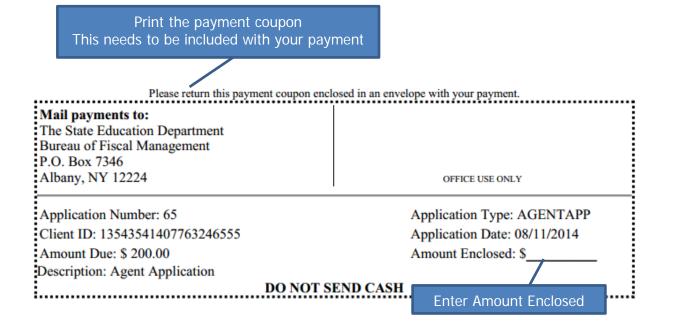

## Apply for Agent Certificate:

The following information will be needed for an Agent Certificate:

- School Verification Code (provided by School)
- Character Questions
- References & reference form BPSS-18R with your references signature

Login to BPSS from my.ny.gov





You may not see this page if you only have 1 role







\*Note: Each page will be shown for review. On each page, Click *Next* or make revision then click *Next* 



## Icon Key









NOTE: File type must be in .jpg, .gif or .png formats only.



NOTE: The image <u>must</u> fill the center box or the *Save Image* button will not be accessible.















Close the window