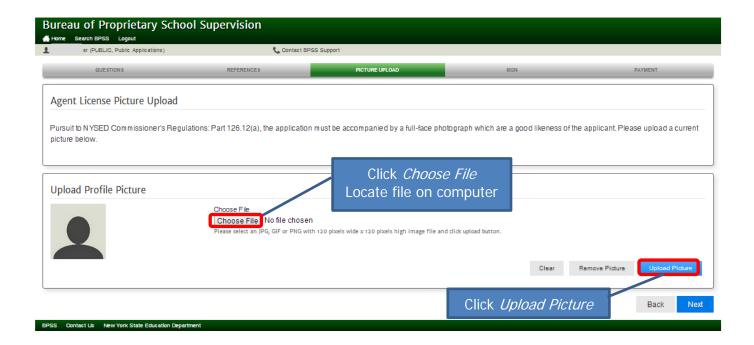

## Icon Key

NOTE: File type must be in .jpg, .gif or .png formats only.

NOTE: The image <u>must</u> fill the center box or the *Save Image* button will not be accessible.

Close the window