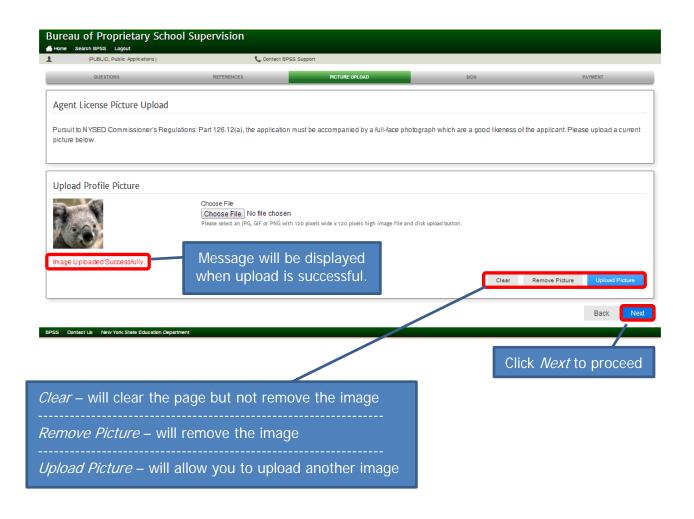

## Icon Key

NOTE: File type must be in .jpg, .gif or .png formats only.

NOTE: The image <u>must</u> fill the center box or the *Save Image* button will not be accessible.

Close the window