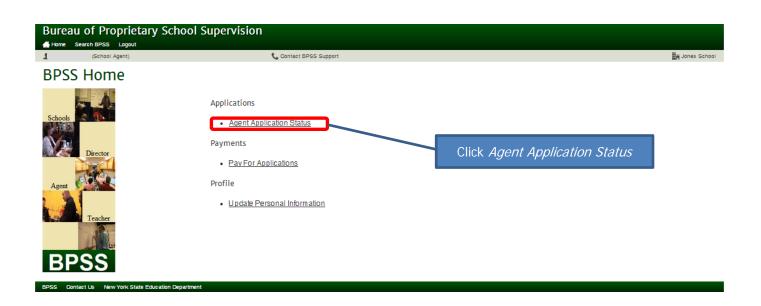

## Apply for Agent Certificate:

The following information will be needed for an Agent Certificate:

- School Verification Code (provided by School)
- Character Questions
- References & reference form BPSS-18R with your references signature