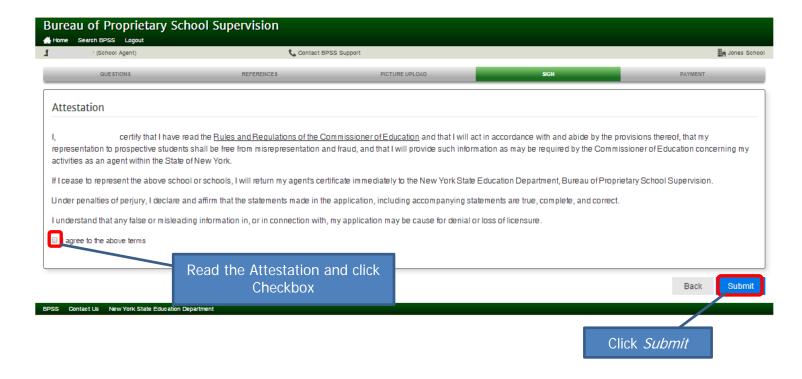

## Apply for Agent Certificate:

The following information will be needed for an Agent Certificate:

- School Verification Code (provided by School)
- Character Questions
- References & reference form BPSS-18R with your references signature

Login to BPSS from my.ny.gov





You may not see this page if you only have 1 role







\*Note: Each page will be shown for review. On each page, Click *Next* or make revision then click *Next* 



## Icon Key









NOTE: File type must be in .jpg, .gif or .png formats only.



NOTE: The image <u>must</u> fill the center box or the *Save Image* button will not be accessible.















Close the window