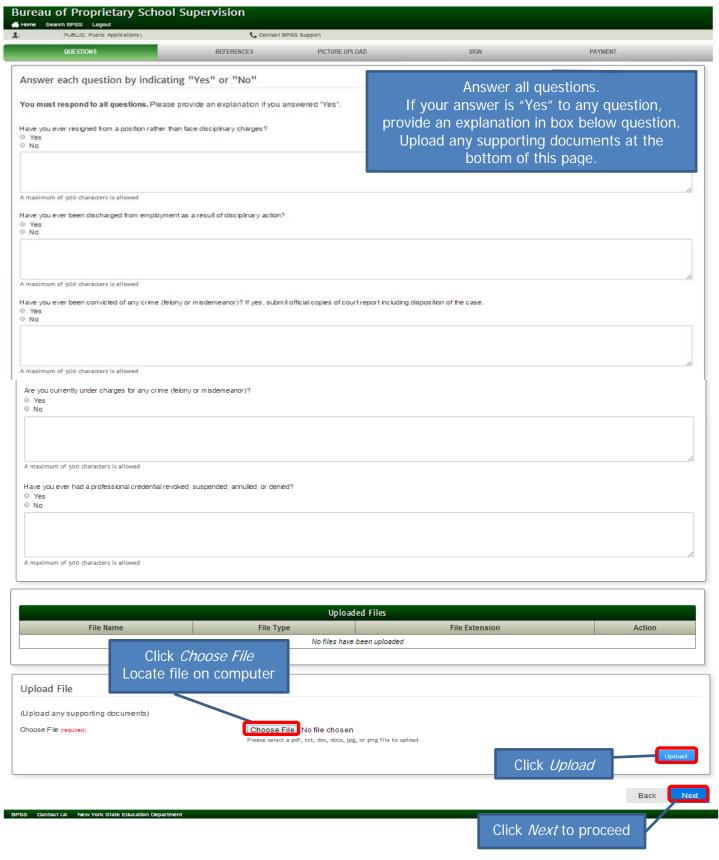

## Apply for Agent Certificate:

The following information will be needed for an Agent Certificate:

- School Verification Code (provided by School)
- Character Questions
- References & reference form BPSS-18R with your references signature