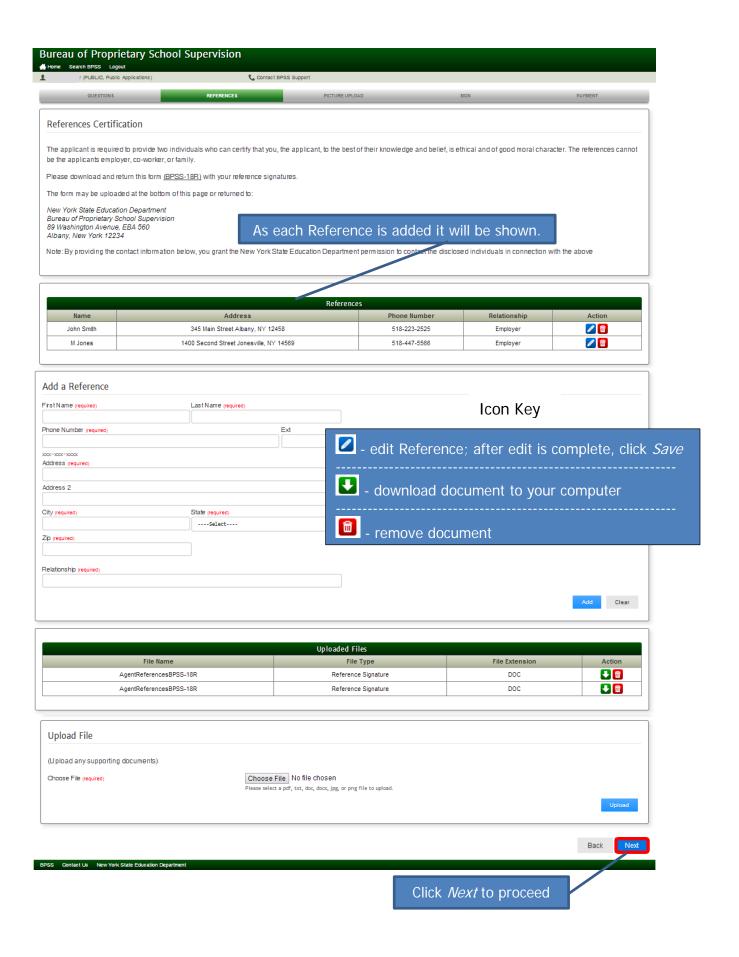

## Apply for Agent Certificate:

The following information will be needed for an Agent Certificate:

- School Verification Code (provided by School)
- Character Questions
- References & reference form BPSS-18R with your references signature

## Icon Key

NOTE: File type must be in .jpg, .gif or .png formats only.

NOTE: The image <u>must</u> fill the center box or the *Save Image* button will not be accessible.

Close the window